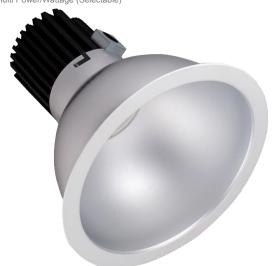

# CRLX SERIES COMMERCIAL INDOOR LIGHTING

CRLX10-18-40W-MCTP-D

X GEN. LED COMMERCIAL RECESSED LIGHT

Ideal for hotel, offices, retail outlets, restaurant, parking garages, conference room, education facilities and more.

## **Features**

- 10" Haze Finish TRIM
- MCTP: The switch is on the light engine
- Mounting Options: Recessed

- 5-Year Warranty
- Lifespan: 50,000 hrs.

### **Applications:**

 Ideal for hotel, offices, retail outlets, restaurant, parking garages, conference room, education facilities and more.