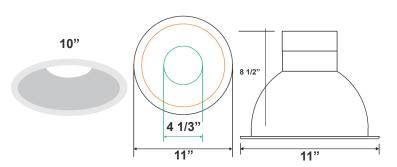

THE FUTURE IS HERE...AND IT'S QUITE BRIGHT

Customer Name:
Project Name:

Note: Type:

8 1/2"(H) X 11" (W) Mounting Diameters: 10"- 10.7"